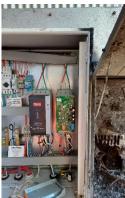

I wish to Thank the Town Volunteer Fire service for responding to the electrical fire at the Shire depot in the early hours of Thursday morning 10 April 2025.

It is proposed in the next draft budget to include for Council consideration the;

- Replacement of the existing pine timber railing at the car park with rammed earth blocks. Leaving gaps for the public to access through, and for these double as seating. This would improve the presentation of that area of town.
- Remove approximately 7 dead or straggly trees in the area around the Ag Hall building and Playgroup and lay compacted gravel under the trees and install several more seats and tables for the public, to make this area more usable and presentable.
- 6. Lions Park Flying Fox Recently the Flying Fox cable snapped 2 days after repairs We are unsure whether this is due to over tension or general wear and tear. Both cables need replacing as well as the child seat. Repairs have been arranged and purchase ordered issued by Britt Logie, at \$3,975.00
- Electrical Fire damage an electrical fire damaged the meter box controlling the irrigation to the oval, Lions Park, and Hockey field on Thursday 10 April 2025. Repairs are being organised.