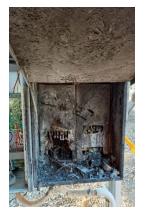

I wish to Thank the Town Volunteer Fire service for responding to the electrical fire at the Shire depot in the early hours of Thursday morning 10 April 2025.

It is proposed in the next draft budget to include for Council consideration the;

- Replacement of the existing pine timber railing at the car park with rammed earth blocks. Leaving gaps for the public to access through, and for these double as seating. This would improve the presentation of that area of town.
- Remove approximately 7 dead or straggly trees in the area around the Ag Hall building and Playgroup and lay compacted gravel under the trees and install several more seats and tables for the public, to make this area more usable and presentable.
- 6. Lions Park Flying Fox Recently the Flying Fox cable snapped 2 days after repairs We are unsure whether this is due to over tension or general wear and tear. Both cables need replacing as well as the child seat. Repairs have been arranged and purchase ordered issued by Britt Logie, at \$3,975.00
- Electrical Fire damage an electrical fire damaged the meter box controlling the irrigation to the oval, Lions Park, and Hockey field on Thursday 10 April 2025. Repairs are being organised.