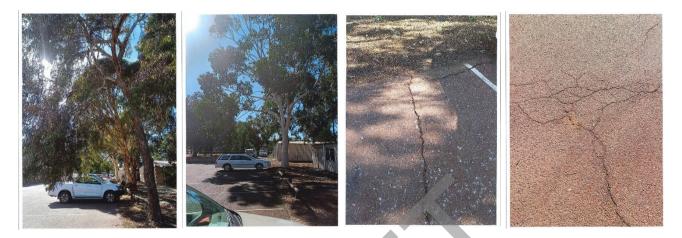

5. Trees Woolshed carpark – this matter was considered by elected members some time ago and the view was that not to remove those mature trees. Some trees will require pruning as they overhang cars while parked. One compliant about the trees was received in the past month from a local person. Photographs provided of the trees and car park cracking are below.